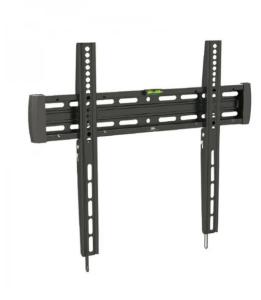

## Product Description

Maclean MC-643 - VESA monitor/TV holder, 32-55", black, 30 kg

The universal wall bracket is used for mounting LCD, LED and plasma televisions and monitors of various brands with a weight of up to 30 kg and a diagonal size of the screen from 32" to 55".

Holder adapted for mounting curved screens (curved). It is also possible to mount standard LED TV sets, LCD, PLASMA screens.

- Maximum load: Up to 30 kg
- Minimum/maximum horizontal spacing: 100/400 mm
  Minimum/maximum vertical spacing: 75/400 mm
  Distance from the wall: 28 mm

- Solid, metal construction, very easy assemblyHigh quality

- Provider coating: Black
  Intended for TV from 32" to 55" (or larger if their weight does not exceed 30 kg, and the VESA standard is compatible with the holder)
  Includes a set of mounting screws for the wall and for screwing the TV