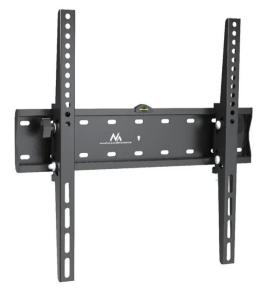

## Product Description

Maclean MC-665 - VESA Monitor/TV holder, 32-55", black, 40 kg

The MC-665 is easy to use and install and fits any 32-55" HDTV up to 40 kg. The tilt adjustment gives you the ability to watch TV better from the floor or sofa and provides better access to your TV cables. An integrated spirit level allows easy and uncomplicated adjustment of the devices. The bracket is compatible with VESA mounts up to 400x400.

- Maximum load: Up to 40 kg
- Powder coating colour: Black
  Product dimensions: 433 X 425 X 53 mm

- Product dimensions: 433 X 425 X 53 min
  Distance from the wall: 53 m
  Designed for 32" 55" televisions (or larger if their weight does not exceed 40 kg and the VESA standard is compatible with the mount)
  VESA standard: 100x100, 100x200, 200x200, 200x200, 200x300, 300x300, 300x400, 400x400 mm
  Vertical tilt adjustment from +12° to -12°
  Robust metal construction
  Very high processing quality