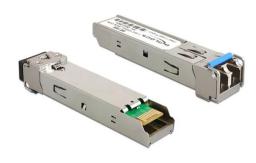

## 86189 - SFP Module 1000Base-LX SM 1310 nm DDM

## Product Description

Delock(R) 86189 - SFP Module 1000Base-LX SM 1310 nm DDM

This SFP module by Delock can be used to expand a Gigabit switch with a free SFP slot by an optical fiber interface.

- Connectors: 1x SFP male > 1x LC Duplex female
   Data transfer rate: Gigabit Ethernet up to 1 Gbps
- For single-mode fiber
  Fiber: 9/125 μm
- 1310 nm wavelengthUp to 20 km
- Digital Diagnostic Monitoring Interface (DDM)
  Operating temperature: -40°C ~ 85°C