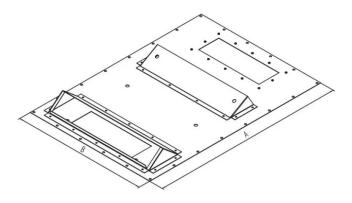

In order to utilise the maximum potential of A/C units with cooling air directed properly according to all equipment needs, we supply installation adapters for RDE and RIE cabinets. This is a metallic panel which is screwed to the large-sized opening at the top of the cabinet where the installation of A/C is required. Adapters are symmetric which means that rotating is simple.

Cooling units 800 mm wide can be mounted on cabinets 800 mm wide only. Cooling units 600 mm wide can be mounted on cabinets 600 mm and 800 mm wide.

- Type: RAx-RV-X81-Y6
- A (mm) cabinet depths: 1000
  B (mm) cabinet width: 800
  A/C unit type: X1, X2

- Direction of A/C installation: Longitudinally
  Assembly set: 38 pcs. M5x12 ; 38 pcs. rubber sealing