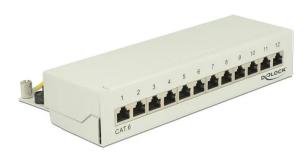

## Product Description

Delock Desktop Patch Panel - Cat. 6, 12 Ports, Shielded, Grey

This Delock patch panel can for example be mounted on a wall. With a punch-down tool, up to 12 network cables can be installed onto the LSA connector modules. Box contents:

- Patch panelInstallation manual
- 12x cable ties
- 2x wall screws
- Punch-down tool
- Ports: external 12x RJ45 jacks, internal 12x LSA connector modules
  Wall mountable
  Shielded

- Color coded according to TIA-568A/B
  For cable diameters up to 0.644 mm (22 24 AWG)
- Suitable for solid and stranded conductors
- Metal enclosure
- Color: light grey RAL7035
- Measurements (WxHxD): ca. 218 x 44.2 x 108 mm