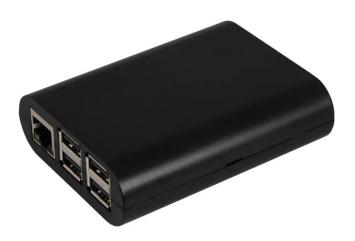

## Product Description

JOY-iT(R) RB-Case+04B - Plastic Case for Raspberry Pi

This plastic case is assembled easily and quickly while offering great protection thanks to its high processing quality. All ports are easily accessible. Even the SD card slot at the bottom is still usable. A special feature of this case is the ventilation grille on the sides.

- Color: Black
- Material: Plastic
- Compatible with: Raspberry Pi Model B+, Model 2B, Model 3B, Model 3B+, Banana Pi M2 Berry
- Dimensions (W x H x D): 89.5 x 69.7 x 25 mm
  Scope of delivery: Plastic case, 4x screws, silicone feet