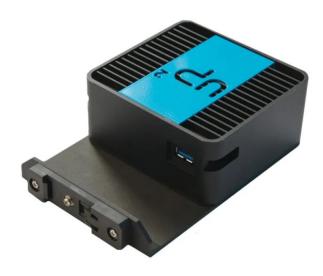

## Product Description

AAEON RE-CHDRLKT20UPS - DIN Rail Kit for UP Squared Metal ChassisDIN rail kit for UP Squared metal chassis (EP-CHUPSMTVAUPS), which includes an L shaped DIN rail plate for the UP Squared aluminum chassis and universal DIN rail mounting clips with 20 mm width. It is sturdy and versatile and clips onto 35 mm DIN rails. Please note: The chassis is not included in the delivery.