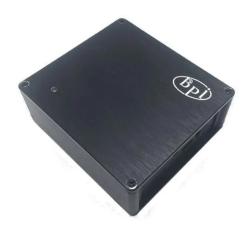

## BPI-M2+ METAL CASE - Premium Aluminum Case for Banana Pi M2+

## Product Description

Premium Aluminum Case for Banana Pi M2+Banana Pi premium aluminum case for the Banana Pi M2+ protects your Banana Pi perfectly. Features

- 100% flatUltra slim

- Simple installation
  Perfect fit for Banana Pi M2+

Please note: The case needs to be assembled by yourself.

- Material: aluminum
  Size after assembling: 7.8 x 7.8 x 3.4 (3.1) cm

**Specifications** 

Scan this QR code to view the product All details, up-to-date prices and availability