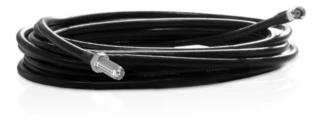

Item no.: 321258 HDF200 Low-Loss Cable, 3.0 m, RP-SMA Male to RP-SMA Female, attenuation at 2.4 GHz: 0.54 dB / meter

> 6,95 EUR Item no.: 321258

shipping weight: 1.20 kg Manufacturer: VARIA Group

## Product Description

HDF200 Low-Loss Cable, 3.0 m, RP-SMA Male to RP-SMA Female

Wireless LAN HDF200 Low Loss antenna cableThe HDF/LLC 200 is a lower-attenuation alternative to RG58 and ideal forshorter cables. It is used primarily for pigtails. It is not recommended for long cable runs unless amplifiers are being used.

- Attenuation at 2.4 GHz: 0.54 dB/meter
- Inner lead: 1.12 mm
  Outer jacket: 4.95 mm
- Outer jacket: 4.95 mm
  Shield: TC 16 x 4/0.12 mm + 12 mm AL/AL

Specifications

Scan this QR code to view the product All details, up-to-date prices and availability