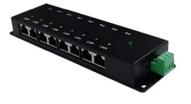

## Product Description

ALFA APoE08G - 8-Port Passive Gigabit PoE InjectorOverview

- Simply power up 8 Passive Gigabit PoE devices by one power source
- Power by DC jack or terminal block connector
  Application use for AP, IP camera, IP phone

- Model: APoE08G
  Input power: 12 48 V DC
  Output power: Depends on input power
- Connectors:
- Connectors:

  Data In: RJ45
  Power In: DC jack or terminal block connector
  Data+Power Out: RJ45

  DC plug connector: 2.1 x 5.5 mm
  Data rate: 10/100/1000 Mbps
  RJ45 PIN definition:

  Data: All PIN
  Power: (+) 4, 5; (-) 7, 8

Specifications

Scan this QR code to view the product All details, up-to-date prices and availability