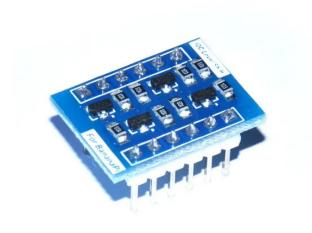

# BPI-A-011 LEVEL SHIFTING BOARD - Banana Pi BPI-A-011 - I2C Voltage Converting Module

4,68 EUR

shipping weight: 0.10 kg Manufacturer: BPI

## Product Description

Banana Pi BPI-A-011 - I2C Voltage Converting ModuleThe I2C electric level conversion module is specifically designed for theBanana Pi. The module converts the 3.3 V of the I2C electric level to 5 V or vice versa. The module is made by NMOSFET and has a fast feedbackand low power consumption. Features

- Strong anti-interference ability
  Pull-up resistor on board
  1.8 V, 2.4 V, 3 V and 5 V voltage conversion

### Typical application

• Interface electric level conversion

#### **Ports**

• 1x6 header

### Product parameters

- Working voltage: 1.8 5.5 V
- 4 conversion channels

**Specifications** 

Scan this QR code to view the product

All details, up-to-date prices and availability