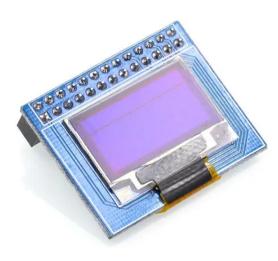

## Product Description

Banana Pi BPI-OLED - Display ModuleBanana PiOLED display module is made of 128x64 yellow and blue OLED pixels and measures only 0.96 inch in diagonal. The controller communicates via 4-wire SPI. The display has its own backlight, so no backlight LED is required. This reduces the power required to run the OLED and is thereason why the display has such a high contrast, extremely wide viewingangle and extreme operating temperature. Features- Ultra low power supply- Maximum current 100 uA- 3.3 V work voltage (min 1.6 V, max. 3.6 V)- Internal DC/DC voltage converter- SPI driver support (at) 64 MHz (typ.), 125 MHz- FP frequency: 64 fps (typ), 368 fps

Outline Drawing: 370 x 300 mm- Number of pixels: 128 x 64- Panel size: 26.70 x 19.26 x 1.45 mm- Active area: 21.74 x 10.864 mm- Pixel pitch: 0.17 x 0.17 mm- Pixel size: 0.154 x 0.154 mm- Weight: 15 g

**Specifications** 