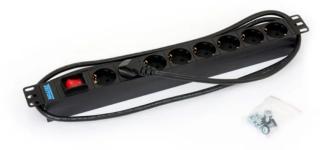

## Product Description

TRITON RAB-PD-X04-A1 - 19-inch distribution panel with on/off switch, 1 HU

19-inch distribution panelwith a height of 1 HU. Comes with 2x screws M6x16 with washers and 2x captive nuts M6.

- 8 sockets DIN standard, max. 16 A
  Cable 3 x 1.5 mm x 2 m long, DIN49441 16 A plug
  Lighted on/off switch withplastic cover
  RAL 9005

Supply:

- 2x screws M6x16 with washer
  2x captive nuts M6

Specifications