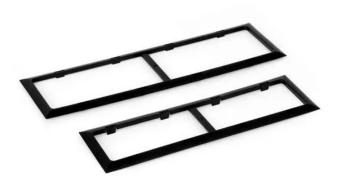

## Product Description

RAX-MS-X17-X1 – Plastic frame for a breakout-type blanking panel 300 x 70 mm

Openings with breakout-type blanking panels fixed with several bonds are intended for cables entering into a cabinet. After breaking-out the blanking panel, sharp edges sometimes remain. They can damage a cable or injure the operator. To remove this imperfection, we have developed a plastic frame. The frame is to be fixed into the breakout by a simple click and it is included in every cabinet supply.

The plastic frame can be completed with a blanking panel with a brush (RAX-MS-X15-X1) which is also included in the supply.

Specifications

Scan this QR code to view the product All details, up-to-date prices and availability