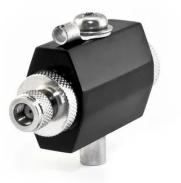

Item no.: 311752 Lightning protection RP-SMA male to RP-SMA female, 2 - 3 GHz

## Product Description

Lightning protection RP-SMA male to RP-SMA female, 2 - 3 GHz

- For frequencies between 2 and 3 GHz
  Connectors: RP-SMA male connector to RP-SMA female connector
- VSWR: 1:1.5 max.
  Insertion loss: < 0.9</li>
  Impedance: 50 ohm

- Impedance: 50 onm
  Gas tube DC breakdown voltage: 230 V
  Impulse breakdown voltage: ?700 V
  Insulation resistance: ?10000 M Ohm
  Surge dicharge current: 10 kA
  RF power rating: 15 W