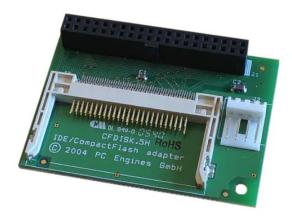

## CF5HS - CFDISK.5HS - IDE to CompactFlash adapter, parallel to system board

## Product Description

PC Engines CFDISK.5HS - IDE to CompactFlash adapter, parallel to system board
Solid state replacement for hard disk drives, 40 pin IDE connector, floppy power connector. This adapter is designed to plug directly onto the system board IDE connector.
Hardwired for IDE master. Supports IDE DMA.