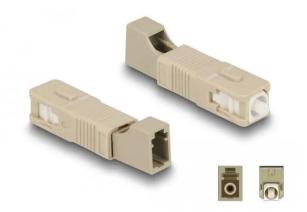

## Item no.: 361135 Delock fibre optic hybrid coupling SC simplex male to LC simplex female beige

## Product Description

This SC simplex to LC simplex hybrid coupling from Delock allows you to switch from one connector type to the other. Thus SC and LC fibre optic cables can be easily connected to each other.

Protection by dust coverThe coupling is equipped with a corresponding cap to protect the sleeve from dust and keep it clean. Specification

- Connectors: 1 x SC simplex male 1 x LC simplex female
- Insertion loss < 0.3 dB</li>
  Return loss > 50 dB
- Ceramic sleeve
- With dust cover
  Operating temperature: -40 °C ~ 75 °C
- Colour: beige
- Material: plastic
- Dimensions (LxWxH): approx. 45.9 x 9.5 x 8.9 mm