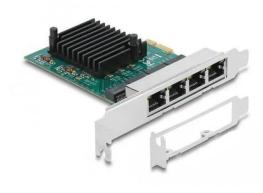

## PCI Express x1 card 4x RJ45 Gigabit LAN RTL8111

## Product Description

The PCI Express card from Delock offers four network connections with a transfer rate of up to 1000 Mbps.

- Connections: External: 4x Gigabit LAN RJ45 socket; Internal: 1x PCI Express x1, V2.0
- Chipset: Realtek RTL8111F
  Data transfer rates: Ethernet up to 10 Mbps (Half/Full Duplex), Fast Ethernet up to 100 Mbps (Half/Full Duplex), Gigabit Ethernet up to 1000 Mbps (Half/Full Duplex) Duplex), PCI Express x1 up to 4 Gbps
   Supports IEEE 802.3 / 802.3u / 802.3ab
   Supports Wake On LAN (WOL)
   Supports IEEE 802.3x Full Duplex flow control