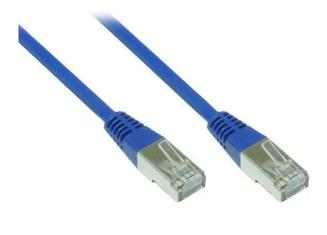

Item no.: 356024 805B-090 - Patchcable Cat.5e, F/UTP, 9m, blue

## Product Description

RJ45 plug on both sides, PVC jacket, pin assignment according to TIA / EIA 568 B, foil shielded, Cat. 5e certified, 9 m, blue.

- Patch cable connection 1: RJ45 plug straight
  Patch cord connection 2: RJ45 plug straight
  Patch cable type: Patch cable

- Patch cord assignment: 1:1

- Patch cord colour: Blue
  Patch cord category: Cat. 5e
  Patch cord category: Cat. 5e
  Patch cord material conductor: CCA
  Patch cable shielding: PVC