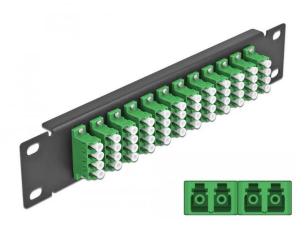

# Product Description

This patch panel from Delock is equipped with twelve LC Quad couplings and is suitable for installation in a 10? network cabinet. With the LC Quad couplings, fibre optic connectors can be easily connected to each other. Specification

- Connectors: 12 x LC Quad female > 12 x LC Quad female
- For singlemode fibreCeramic sleeve
- With dust cover
- Colour: green
- For mounting in 10? network cabinet, 1 U
   12 ports with LC Quad couplings
   Enclosure material: metal

- Housing colour: black
  Dimensions (LxWxH): approx. 254 x 44 x 10 mm