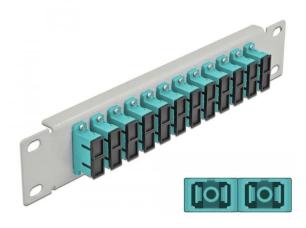

## 10? fibre optic patch panel 12 port SC duplex aqua 1 U grey

### Product Description

This patch panel from Delock is equipped with twelve SC duplex couplings and is suitable for installation in a 10? network cabinet. The SC duplex couplings can be used to easily connect fibre optic plugs to each other. Specification

- Connectors: 12 x SC Duplex female > 12 x SC Duplex female
- For multimode fibre OM3
  Ceramic sleeve
- With dust cover
- Colour: aqua
- For mounting in 10? network cabinet, 1 U
  12 ports with SC Duplex couplings
  Housing material: metal