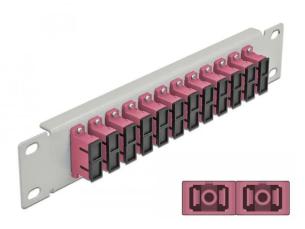

## 10? FO Patch Panel 12 Port SC Duplex violet 1 U grey

#### Product Description

This patch panel from Delock is equipped with twelve SC duplex couplings and is suitable for installation in a 10? network cabinet. The SC duplex couplings can be used to easily connect fibre optic plugs to each other. Specification

- Connectors: 12 x SC Duplex female > 12 x SC Duplex female
   For multimode fibre OM4
- Ceramic sleeve
- With dust coverColour: violet
- For mounting in 10? network cabinet, 1 U
  12 ports with SC Duplex couplings
  Housing material: metal

- Housing colour: grey
  Dimensions (LxWxH): approx. 254 x 44 x 10 mm