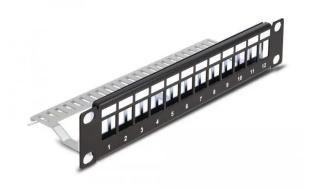

## Item no.: 354030 10? Keystone Patch Panel 12 Port with Relief Rail 1 U black

## Product Description

This patch panel from Delock can be used for installation in a 10? network cabinet. The standardised dimensions make it suitable for easy snap-in mounting of 12 Keystone modules.

On the back of the patch panel, the cables can be fixed with cable ties to enable clear and orderly cable routing. Package contents

- 10? patch panel
- 12x cable ties
  4x screw
  Earth cable

- For mounting in 10? network cabinet, 1 U
  12 Keystone ports with 16.5 x 14.9 mm
  With labelling field
  Material: metal
  Colour: black
  Dimensions (LxWxH): approx. 254 x 72 x 44 mm