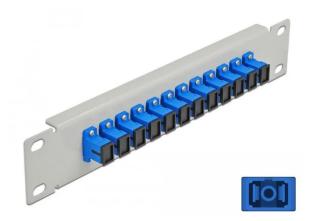

Item no.: 353996 10? fibre optic patch panel 12 port SC simplex blue 1 U grey

Item no.: 353996 shipping weight: 0.20 kg Manufacturer: Delock

## Product Description

This patch panel from Delock is equipped with twelve SC simplex couplings and is suitable for installation in a 10? network cabinet. With the SC simplex couplings, fibre optic plugs can be easily connected to each other.

- Connectors: 12x SC Simplex female > 12x SC Simplex female For singlemode fibre
- Ceramic sleeve
  With dust cover
- Colour: Blue
- For mounting in 10? network cabinet, 1 U
  12 ports with SC Simplex couplings
  Housing material: Metal