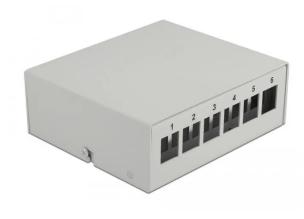

## **Keystone Patch Panel 6 Port grey**

## Product Description

This patch panel from Delock can be used as a distributor on the wall or in enclosures. Clamps for top-hat rail mounting are also supplied. The standardised dimensions make it suitable for simple snap-in mounting of 6 Keystone modules. Due to the narrow design, only Keystone modules up to max. 18.0 mm width can be used.

- 6 Keystone ports with 19.2 x 14.9 mm
  Cable routing 180
  Shielded

- Metal housing
   Colour: grey
   Dimensions (LxWxH): approx. 123.5 x 112.5 x 45.2 mm