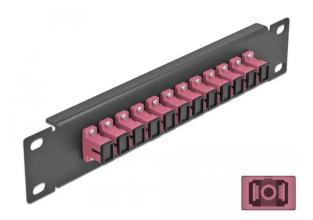

Item no.: 353980 10? FO Patch Panel 12 Port SC Simplex violet 1 U black

shipping weight: 0.20 kg Manufacturer: Delock

## Product Description

This patch panel from Delock is equipped with twelve SC simplex couplings and is suitable for installation in a 10? network cabinet. With the SC simplex couplings, fibre optic plugs can be easily connected to each other. Specification

- Connectors: 12 x SC simplex socket > 12 x SC simplex socket
- For multimode fibre OM4
- Ceramic sleeve
- With dust coverColour: violet
- For mounting in 10? network cabinet, 1 U
  12 ports with SC simplex couplings
  Housing material: metal