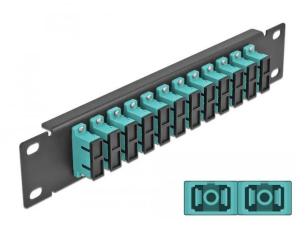

## Product Description

This patch panel from Delock is equipped with twelve SC duplex couplings and is suitable for installation in a 10? network cabinet. The SC duplex couplings can be used to easily connect fibre optic plugs to each other. Specification

- Connectors: 12 x SC Duplex female > 12 x SC Duplex female
- For multimode fibre OM3
- Ceramic sleeve
- With dust cover Colour: aqua
- For mounting in 10? network cabinet, 1 U
  12 ports with SC Duplex couplings
  Housing material: metal

- Housing colour: black
  Dimensions (LxWxH): approx. 254 x 44 x 10 mm