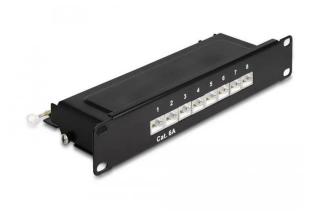

## 10? Patch Panel 8 Port Cat.6A 1 U black

### Product Description

This patch panel from Delock can be used for installation in a 10? network cabinet. Up to 8 network cables can be installed on the LSA strips with a laying tool. Specification

- Connections: 8 x RJ45 socket > 8 x LSA
  For mounting in 10? network cabinet, 1 U
  Conforms to Cat.6A requirements according to ANSI/TIA/EIA 568-C.2
  Assignment according to TIA-568A/B
  For solid and stranded conductors (26 22 AWG)
  Material: metal

- Colour: black
  Dimensions (LxWxH): approx. 254 x 100 x 44.5 mm