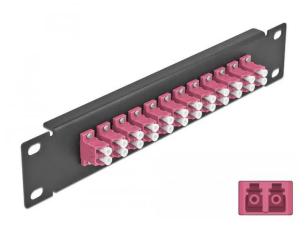

# Product Description

This patch panel from Delock is equipped with twelve LC duplex couplings and is suitable for installation in a 10? network cabinet. With the LC duplex couplings, fibre optic plugs can be easily connected to each other. Specification

- Connectors: 12 x LC Duplex female > 12 x LC Duplex female
   For multimode fibre OM4
- Ceramic sleeve
- With dust coverColour: violet
- For mounting in 10? network cabinet, 1 U
   12 ports with LC duplex couplings
   Housing material: metal

- Housing colour: black
  Dimensions (LxWxH): approx. 254 x 44 x 10 mm