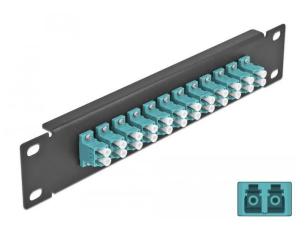

## Product Description

This patch panel from Delock is equipped with twelve LC duplex couplings and is suitable for installation in a 10? network cabinet. With the LC duplex couplings, fibre optic plugs can be easily connected to each other. Specification

- Connectors: 12 x LC Duplex female > 12 x LC Duplex female
- For multimode fibre OM3
- Ceramic sleeve
- With dust cover
- Colour: aqua
- For mounting in 10? network cabinet, 1 U
   12 ports with LC duplex couplings
   Enclosure material: metal

- Housing colour: black
  Dimensions (LxWxH): approx. 254 x 44 x 10 mm