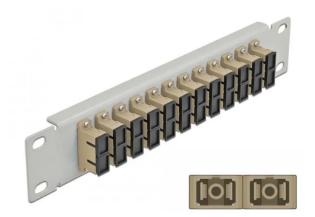

## Product Description

This patch panel from Delock is equipped with twelve SC duplex couplings and is suitable for installation in a 10? network cabinet. The SC duplex couplings can be used to easily connect fibre optic plugs to each other. Specification

- Connectors: 12 x SC Duplex female > 12 x SC Duplex female
   For multimode fibre OM1 / OM2
- Ceramic sleeve
- With dust cover
   Colour: beige
   For mounting in 10? network cabinet, 1 U
   12 ports with SC Duplex couplings
   Enclosure material: metal