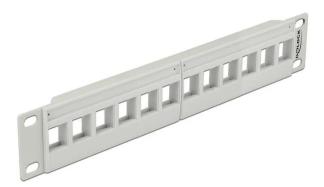

## Item no.: 353961 10? Keystone Patch Panel 12 Port grey

## Product Description

You can use this patch panel from Delock for installation in a 10? equipment cabinet. The standardised dimensions make it suitable for easy snap-in mounting of twelve Keystone modules. Specification

- 12 Keystone ports with 19.2 x 14.9 mm
  For mounting in 10? cabinets, 1 U
  Integrated labelling field

- Material: metal panel with plastic front panel
  Colour: grey
  Dimensions (LxWxH): approx. 255 x 44 x 12 mm