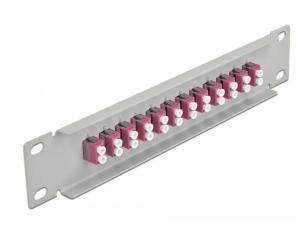

## Product Description

This patch panel from Delock is equipped with twelve LC duplex couplings and is suitable for installation in a 10? network cabinet. With the LC duplex couplings, fibre optic plugs can be easily connected to each other.

- Connections:
- 12 x LC duplex socket >12 x LC duplex socket
- For multimode fibre OM4
- Ceramic sleeve With dust cover
- Colour: violet
  For mounting in 10? network cabinet, 1 U
  12 ports with LC duplex couplings
  Enclosure material: metal

- Housing colour: grey
  Dimensions (LxWxH): approx. 254 x 44 x 10 mm
  Package contents: 10? fibre optic patch panel