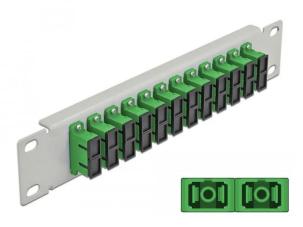

#### Product Description

This patch panel from Delock is equipped with twelve SC duplex couplings and is suitable for installation in a 10? network cabinet. The SC duplex couplings can be used to easily connect fibre optic plugs to each other. Specification

- Connectors: 12 x SC Duplex female > 12 x SC Duplex female
- For singlemode fibreCeramic sleeve
- With dust cover
- Colour: green
- For mounting in 10? network cabinet, 1 U
   12 ports with SC Duplex couplings
   Housing material: metal