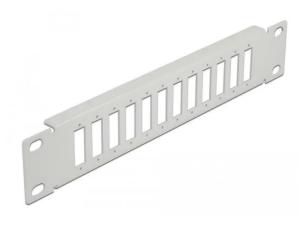

## Product Description

This patch panel from Delock can be installed in a 10? equipment cabinet. It offers 12 installation slots for the individual mounting of SC Duplex or LC Quad couplings.

- For mounting in 10? network cabinet, 1 U

- Rectangular cut-out 26.2 x 9.6 mm
  Hole spacing: approx. 30.8 mm
  Enclosure colour: grey
  Dimensions (LxWxH): approx. 254 x 44 x 10 mm
  Package contents: 10? LWL patch panel