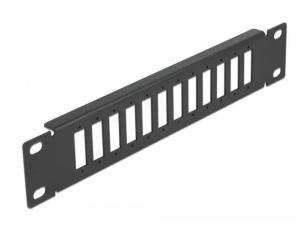

## 10 inch fibre optic patch panel 12 port for SC Duplex / LC Quad 1 U black

## Product Description

This patch panel from Delock can be installed in a 10? equipment cabinet. It offers 12 installation slots for the individual mounting of SC Duplex or LC Quad couplings.

- For mounting in 10? network cabinet, 1 U

- Rectangular cut-out 26.2 x 9.6 mm
  Hole spacing: approx. 30.8 mm
  Enclosure colour: black
  Dimensions (LxWxH): approx. 254 x 44 x 10 mm
  Package contents: 10? LWL patch panel