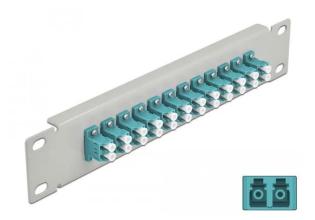

## Item no.: 354004 10? fibre optic patch panel 12 port LC duplex aqua 1 U grey

Item no.: 354004 shipping weight: 0.20 kg Manufacturer: Delock

## Product Description

This patch panel from Delock is equipped with twelve LC duplex couplings and is suitable for installation in a 10? network cabinet. With the LC duplex couplings, fibre optic plugs can be easily connected to each other. Specification

- Connectors: 12 x LC Duplex female > 12 x LC Duplex female
   For multimode fibre OM3
   Ceramic sleeve

- With dust cover Colour: aqua
- For mounting in 10? network cabinet, 1 U
  12 ports with LC duplex couplings
  Enclosure material: metal