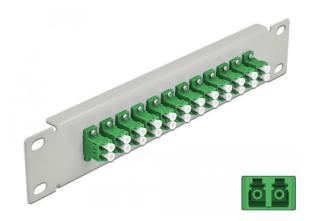

Item no.: 354015 66800 - 10 inch fibre optic patch panel 12 port LC duplex green 1 U grey

Item no.: 354015 shipping weight: 1.00 kg Manufacturer: Delock

## Product Description

This patch panel from Delock is equipped with twelve LC duplex couplings and is suitable for installation in a 10? network cabinet. With the LC duplex couplings, fibre optic plugs can be easily connected to each other.

- Connections: 12 x LC duplex socket > 12 x LC duplex socket For singlemode fibre
- Ceramic sleeve
  With dust cover
- Colour: green
- For mounting in 10? network cabinet, 1 U
  12 ports with LC duplex couplings
  Enclosure material: metal