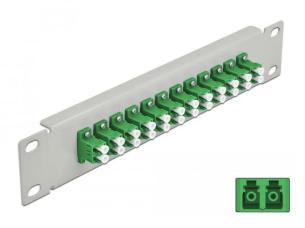

## 10? fibre optic patch panel 12 port LC duplex green 1 U grey

26,<sup>75</sup> EUR

Item no.: 354002 shipping weight: 0.20 kg Manufacturer: Delock

## Product Description

This patch panel from Delock is equipped with twelve LC duplex couplings and is suitable for installation in a 10? network cabinet. With the LC duplex couplings, fibre optic plugs can be easily connected to each other.

- Connectors: 12 x LC Duplex female > 12 x LC Duplex female
   For singlemode fibre
- Ceramic sleeveWith dust cover
- Colour: green
- For mounting in 10? network cabinet, 1 U
   12 ports with LC duplex couplings
   Enclosure material: metal