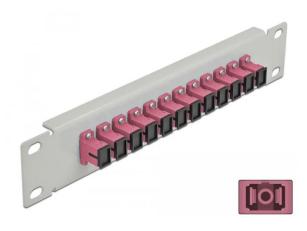

## Product Description

This patch panel from Delock is equipped with twelve SC simplex couplings and is suitable for installation in a 10" network cabinet. With the SC simplex couplings, fibre optic plugs can be easily connected to each other.

- Connectors: 12x SC simplex socket > 12x SC simplex socket
   For multimode fibre OM3
- Ceramic sleeveWith dust cover
- Colour: violet
- For mounting in 10" network cabinet, 1 U
   12 ports with SC simplex couplings
   Housing material: Metal

- Housing colour: Grey
  Dimensions (L x W x H): approx. 254 x 44 x 10 mm

Scan this QR code to view the product

All details, up-to-date prices and availability