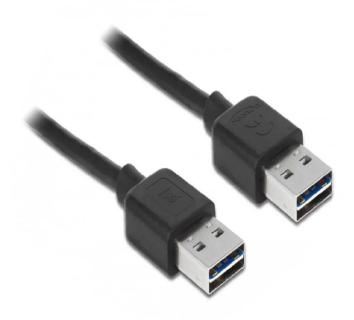

## Product Description

Cable EASY-USB2.0-A male > EASY-USB2.0-A male 1 m black

This cable from Delock, with EASY-USB plug, can be plugged into the USB-A socket in both directions. This means that the plug can be used on both sides and makes it easier to plug in.

- Connections: 1 x USB 2.0 type-A male on both sides > 1 x USB 2.0 type-A male on both sides
- USB-A connector can be used on both sides
  Conductor cross-section: 28 AWG data line; 24 AWG power line
- Cable diameter: approx. 4.5 mm
   Contacts with gold plating
- Colour: black
  Length incl. connectors: approx. 1 m