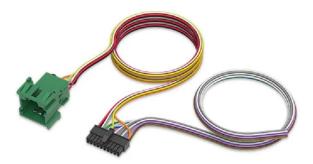

## FMS cable for FMX640

The cable is a standardized heavy duty vehicle FMS 12-pin connector, for connecting FMX640 with one plug and receiving vehicle information through CAN line and K-line, along with powering the device and getting Ignition detection. This ensures easier connection and does not violate the factory standard.

- Supported devices: FMB640/FMM640/FMC640/FM6300
- Number of pins: 12
  Pinout: Pin12: VDC; Pin1: GND; Pin6: CAN H; Pin9: CAN L; Pin10: Ignition; Pin7: K-line
- Supported protocols: FMS/K-Line
  Length: 0.9 meter