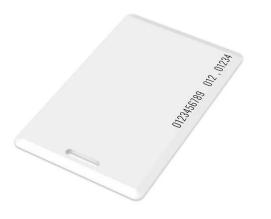

## RFID card for use with 1-wire RFID reader

One of the implemented features for fleet management devices is 1-Wire data protocol, which can be used to read RFID Tags by emulating them using iButton protocols. It is a convenient way to implement driver authorization in your vehicles if you want to use RFID tags with minimal setup complexity.

1-wire RFID readers are great in these use cases:

- Immobilizer prevent anyone from starting the vehicle without scanning an RFID tag first.
  Authorized driving keep track of who is driving your vehicle according to the RFID tag they use to authenticate themselves.
  Auto Geofencing gives ability to know when car leaves customized areas without RFID authorization.
- RFID card for use with 1-wire RFID reader