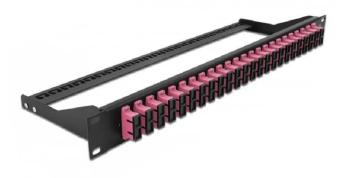

Item no.: 351813 43396 - Delock 19" LWL Patchpanel, 24 Port SC Duplex, violet

Item no.: 351813 shipping weight: 1.20 kg Manufacturer: Delock

## Product Description

Delock 19" LWL Patchpanel, 24 Port SC Duplex, violet This patch panel by Delock can be mounted in a 19? rack. The jacks on the front and rear of the panel provide convenient connections for fibre patch cable. Package content:

- 19? patch panel
- Connectors: 24 x SC Duplex female >; 24 x SC Duplex female
   Colour: violet
   For 48 OM4 Multi-mode fibers

- Zirconia ceramic ferrule with protection cap
  For mounting in 19? racks, 1U