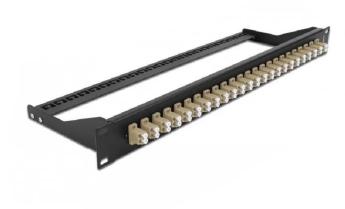

## 43388 - Delock 19" LWL Patchpanel, 24 Port LC Duplex, beige

## Product Description

Delock 19" LWL Patchpanel, 24 Port LC Duplex, beige

This patch panel by Delock can be mounted in a 19? rack. The jacks on the front and rear of the panel provide convenient connections for fibre patch cable. Package content:

- 19? patch panel
- Connectors: 24 x LC Duplex female >; 24 x LC Duplex female
- Colour: beige
  For 48 OM2 Multi-mode fibers
- Zirconia ceramic ferrule with protection cap
   For mounting in 19? racks, 1U
   Removable strain relief
   Housing colour: black
   Dimensions (LxWxH): ca. 482.6 x 150.0 x 43.6 mm