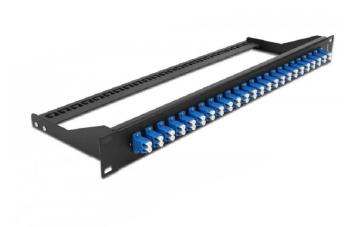

## 43386 - Delock 19" LWL Patchpanel, 24 Port LC Duplex, blue

## Product Description

Delock 19" LWL Patchpanel, 24 Port LC Duplex, blue

This patch panel by Delock can be mounted in a 19? rack. The jacks on the front and rear of the panel provide convenient connections for fibre patch cable. Package content:

- 19? patch panel
- Connectors: 24 x LC Duplex female >; 24 x LC Duplex female
- Colour: blue
- For 48 OS2 Single-mode fibers

- Zirconia ceramic ferrule with protection cap
  For mounting in 19? racks, 1U
  Removable strain relief
  Housing colour: black
  Dimensions (LxWxH): ca. 482.6 x 150.0 x 43.6 mm