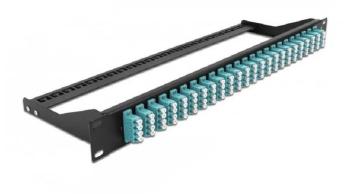

## Product Description

Delock 19" LWL Patchpanel, 24 Port SC Duplex, aqua This patch panel by Delock can be mounted in a 19? rack. The jacks on the front and rear of the panel provide convenient connections for fibre patch cable. Package content:

- 19? patch panel
- Connectors: 24 x SC Duplex female >; 24 x SC Duplex female
- Colour: aqua
  For 48 OM3 Multi-mode fibers

- Zirconia ceramic ferrule with protection cap
  For mounting in 19? racks, 1U
  Removable strain relief
  Housing colour: black
  Dimensions (LxWxH): ca. 482.6 x 150.0 x 43.6 mm