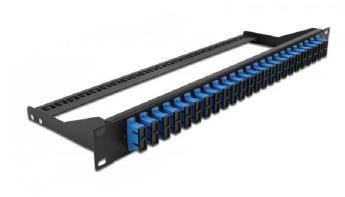

## 43392 - Delock 19" LWL Patchpanel, 24 Port SC Duplex, blue

## Product Description

Delock 19" LWL Patchpanel, 24 Port SC Duplex, blue

This patch panel by Delock can be mounted in a 19? rack. The jacks on the front and rear of the panel provide convenient connections for fibre patch cable. Package content:

- 19? patch panel
- Connectors: 24 x SC Duplex female >; 24 x SC Duplex female
- Colour: blue
- For 48 OS2 Single-mode fibers

- Zirconia ceramic ferrule with protection cap
  For mounting in 19? racks, 1U
  Removable strain relief
  Housing colour: black
  Dimensions (LxWxH): ca. 482.6 x 150.0 x 43.6 mm