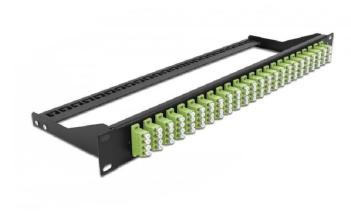

## 43404 - Delock 19" LWL Patchpanel, 24 Port LC Quad, limegreen

## Product Description

Delock 19" LWL Patchpanel, 24 Port LC Quad, limegreen

This patch panel by Delock can be mounted in a 19? rack. The jacks on the front and rear of the panel provide convenient connections for fibre patch cable. Package content:

- 19? patch panel
- Connectors: 24 x LC Quad female >; 24 x LC Quad female
  Colour: limegreen
  For 96 OM5 Multi-mode fibers

- Zirconia ceramic ferrule with protection cap
  For mounting in 19? racks, 1U
  Removable strain relief
  Housing colour: black
  Dimensions (LxWxH): ca. 482.6 x 150.0 x 43.6 mm