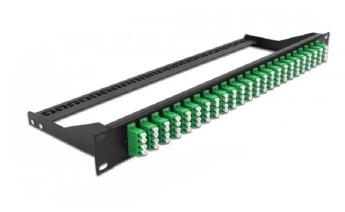

## 43399 - Delock 19" LWL Patchpanel, 24 Port LC Quad, green

## Product Description

Delock 19" LWL Patchpanel, 24 Port LC Quad, green

This patch panel by Delock can be mounted in a 19? rack. The jacks on the front and rear of the panel provide convenient connections for fibre patch cable. Package content:

- 19? patch panel
- Connectors: 24 x LC Quad female >; 24 x LC Quad female
- Colour: green
  For 96 OS2 Single-mode fibers

- Zirconia ceramic ferrule with protection cap
  For mounting in 19? racks, 1U
  Removable strain relief
  Housing colour: black
  Dimensions (LxWxH): ca. 482.6 x 150.0 x 43.6 mm